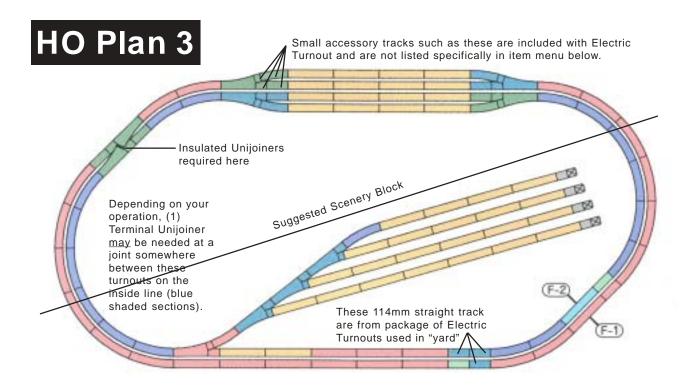

It is important to note the insertion of #24-816 Insulated Unijoiners, required to prevent short circuit, at the juncture of the two back-to-back turnouts on the left side of the layout.

The suggested scenery block, with "tunnels" for track to pass through, would allow you to model two different environments or scenes in a relatively small area (for example, rural landscape on one side, metropolitan environment on other).

The Feeder Tracks are identified in the plan as F-1 and F-2. Naturally, a dual throttle DC power pack (sold separately) would allow you to control a train on each mainline independent from the other. Two #24-843 Adapter Cords would simplify your connection of Feeder Track to power pack terminal. This layout could also be operated with Digital Command Control (DCC).

Note: Electric Turnouts include some additional Accessory Track sections that are shown in plan above but are not listed individually above.