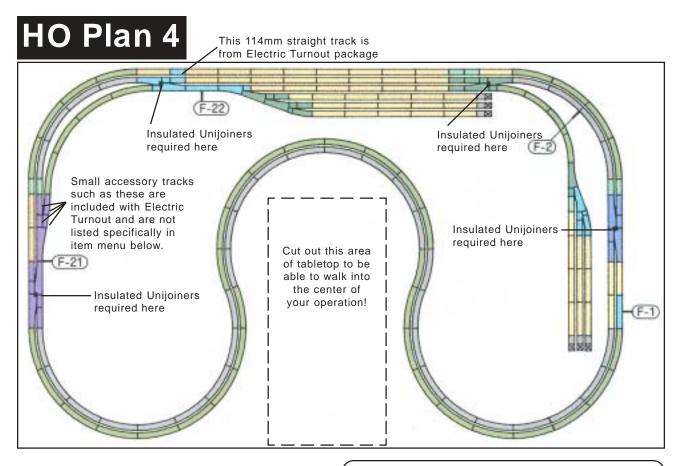

This doubletrack layout shows that UNITRACK can be used for large layouts. This U-shaped configuration would allow you to walk "into" the the middle of your operations. As drawn, the layout is approximately 107-1/4" wide by 175" long (an overall table size of at least 9'-3" X 15'-0" is recommended).

It is important to note the insertion of #24-816 Insulated Unijoiners, required to prevent short circuit, at the juncture of back-to-back turnouts used as crossovers.

The Feeder Tracks are identified in the plan as F-1 and F-22. #24-818 Terminal Unijoiners are used at F-2 and F-21. Naturally, a dual throttle DC power pack (sold separately) would allow you to control a train on each mainline independent from the other. Attach Feeder Track F-1 to one terminal/throttle, and use a #24-827 3-Way Extension Cord to combine F-2, F-21 and F-22 to attach to other terminal/throttle. Two #24-843 Adapter Cords would simplify your connection to power pack terminals. This layout could also be operated with Digital Command Control (DCC).

Use the #24-840 Turnout Control Switch to operate the electric turnouts from a central command location. One (1) #24-842 DC Converter is required for each "group" of control switches. See package instructions for proper connection and operation. #24-841 Turnout Extension Cords may also be required.

## Color Key:

Orange shaded sections #2-150 246mm Straight Track (53) Yellow shaded sections #2-130 174mm Straight Track (2) Light green shaded sections #2-120 114mm Straight Track (7) Light blue shaded sections #2-151 246mm Feeder Track (2) Dark gray shaded sections #2-240 R730mm Curved Track (36) Brown shaded sections #2-250 R790mm Curved Track (40) Dark green shaded sections #2-850 Electric Turnout #4 Left (5) Dark blue shaded sections Light purple shaded sections

Dark blue shaded sections
#2-851 Electric Turnout #4 Right (4)
Light purple shaded sections
#2-860 Electric Turnout #6 Left (2)
Dark purple shaded sections
#2-861 Electric Turnout #6 Right (3)
Gray shaded sections
#2-170 109mm Bumper Track (6)
Also required:

#24-816 Insulated Unijoiners (8), #24-818 Terminal Unijoiners (2)