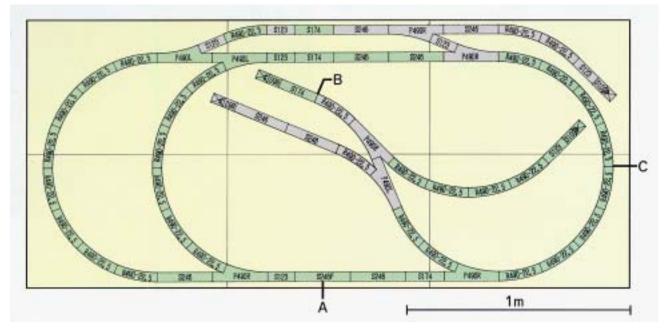

When viewed on your monitor or if using a color printer, the green shaded sections are from the #3-103 set. The gray shaded sections must be purchased separately. The overall minimum dimensions of the table are 1200mm X 2700mm (approximately 47-1/4" X 106-1/2").

Point **A** indicates location of #2-151 Feeder Track (included in #3-103 set). Points **B** and **C** indicate location of #24-818 Terminal Unijoiners. All three power feeds can be plugged into a #24-827 3-Way Extension Cord for simplified connection to your power pack. (Terminal Unijoiners, 3-Wat Extension Cord and power pack all sold separately.) The layout can be operated on standard DC power or under DCC (Digital Command Control).

| Materials Required:                                                                                                                                                                                                                                                                                                                                               |
|-------------------------------------------------------------------------------------------------------------------------------------------------------------------------------------------------------------------------------------------------------------------------------------------------------------------------------------------------------------------|
| <ol> <li>#3-103 HO <b>UNITRACK</b> WGH Plan Set</li> <li>#2-150 246mm Straight Track</li> <li>#2-140 123mm Straight Track</li> <li>#2-260 R490-22.5 Curved Track</li> <li>#2-170 109mm Bumper Track</li> <li>#2-840 Manual Turnout Left</li> <li>#2-841 Manual Turnout Right</li> <li>#24-818 Terminal Unijoiner</li> <li>#24-827 3-Way Extension Cord</li> </ol> |
| Layout size as drawn above: 1144mm X 2565mm<br>Table size as drawn above: 1200mm X 2700mm                                                                                                                                                                                                                                                                         |