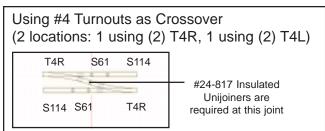

I like how the back-to-back #4 turnouts create crossovers between the two mainlines, while the #6 turnouts on the passing siding expand the 60mm track center of the two inside curves to 120mm track center of the two outside curves.

Enjoy!

| Materials Required |                                        |             |
|--------------------|----------------------------------------|-------------|
| <u>Pcs</u>         | <u>Item</u>                            | ID on Plan  |
| (4)                | #2-120 114mm Straight Track            | S114        |
|                    | **Total of 11 used; 7 pcs come from #4 | 1 turnouts  |
| (8)                | #2-130 174mm Straight Track            | S174        |
| (20)               | #2-150 246mm Straight Track            | S246        |
| (2)                | #2-151 246mm Feeder Track              | S246F       |
| (5)                | #2-170 Bumper Track                    | Bmp         |
| (24)               | #2-210 R550-22.5 Curved Trac           | k R550      |
| (16)               | #2-220 R610-22.5 Curved Trac           | k R610      |
| (8)                | #2-240 R730-22.5 Curved Trac           | k R730      |
| (3)                | #2-850 Elec Turnout #4 Left            | T4L         |
| (4)                | #2-851 Elec Turnout #4 Right           | T4R         |
| (1)                | #2-860 Elec Turnout #6 Left            | T6L         |
| (3)                | #2-861 Elec Turnout #6 Right           | T6R         |
| (4)                | #24-817 Insulated Unijoiners           |             |
| (4)                | #24-818 Terminal Unijoiners            | TJ          |
|                    | Also used from #4 Turnout              |             |
| (7)                | 61mm Straight Track Left/Right         | S61         |
| (7)                | 114mm Straight Track                   | S114        |
| (3)                | R550-3.5 Curved Track                  | R550 (3.5)  |
| (7)                | R550-15.5 Curved Track                 | R550 (15.5) |
|                    | Also used from #6 Turnout              |             |
| (4)                | 94mm Straight Track                    | S94         |
| (4)                | 97mm Straight Track                    | S97         |
| (4)                | 149mm Straight Track                   | S149        |
| (4)                | R867-10 Curved Track                   | R867        |
|                    |                                        |             |