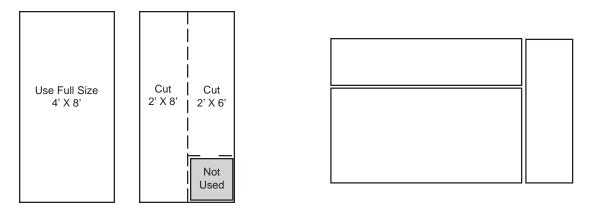

## **Assembling the Tabletop**

Assemble 6' X 10' tabletop from (2) 4' X 8' sheets of plywood or foam insulation, cutting one of the sheets as shown. Arrange the pieces as shown.