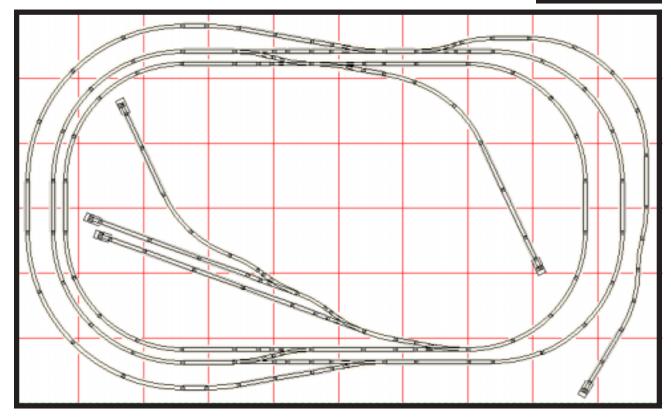

## The Fox Meadow Railway

**HO Scale** 6' X 10'

A realistic railroad with enough symmetry to replicate a double-track mainline but with touches of variety that all fits onto a table built from two sheets of plywood or foam insulation!

The passing siding on the left side keeps things moving on the mainline, while the spur track (with even a little wiggle-waggle to it) on the right side adds interest. The two inside yards are also varied and provide plenty of room for railside structures and activity.

I like how the back-to-back #4 turnouts create crossovers between the two mainlines, while the #6 turnouts on the passing siding expand the 60mm track center of the two inside curves to 120mm track center of the two outside curves.