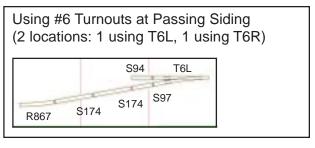

I like how the back-to-back #4 turnouts create crossovers between the two mainlines, while the #6 turnouts on the passing siding expand the 60mm track center of the two inside curves to 120mm track center of the two outside curves.