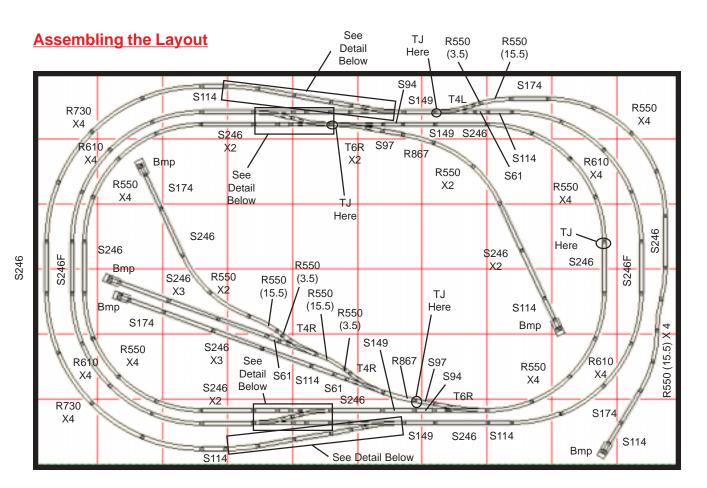

I like how the back-to-back #4 turnouts create crossovers between the two mainlines, while the #6 turnouts on the passing siding expand the 60mm track center of the two inside curves to 120mm track center of the two outside curves.

Enjoy!

| Materials Required |                                        |             |
|--------------------|----------------------------------------|-------------|
| <u>Pcs</u>         | <u>Item</u>                            | ID on Plan  |
| (4)                | #2-120 114mm Straight Track            | S114        |
|                    | **Total of 11 used; 7 pcs come from #4 | 1 turnouts  |
| (8)                | #2-130 174mm Straight Track            | S174        |
| (20)               | #2-150 246mm Straight Track            | S246        |
| (2)                | #2-151 246mm Feeder Track              | S246F       |
| (5)                | #2-170 Bumper Track                    | Bmp         |
| (24)               | #2-210 R550-22.5 Curved Trac           | k R550      |
| (16)               | #2-220 R610-22.5 Curved Trac           | k R610      |
| (8)                | #2-240 R730-22.5 Curved Trac           | k R730      |
| (3)                | #2-850 Elec Turnout #4 Left            | T4L         |
| (4)                | #2-851 Elec Turnout #4 Right           | T4R         |
| (1)                | #2-860 Elec Turnout #6 Left            | T6L         |
| (3)                | #2-861 Elec Turnout #6 Right           | T6R         |
| (4)                | #24-817 Insulated Unijoiners           |             |
| (4)                | #24-818 Terminal Unijoiners            | TJ          |
|                    | Also used from #4 Turnout              |             |
| (7)                | 61mm Straight Track Left/Right         | S61         |
| (7)                | 114mm Straight Track                   | S114        |
| (3)                | R550-3.5 Curved Track                  | R550 (3.5)  |
| (7)                | R550-15.5 Curved Track                 | R550 (15.5) |
|                    | Also used from #6 Turnout              |             |
| (4)                | 94mm Straight Track                    | S94         |
| (4)                | 97mm Straight Track                    | S97         |
| (4)                | 149mm Straight Track                   | S149        |
| (4)                | R867-10 Curved Track                   | R867        |
|                    |                                        |             |