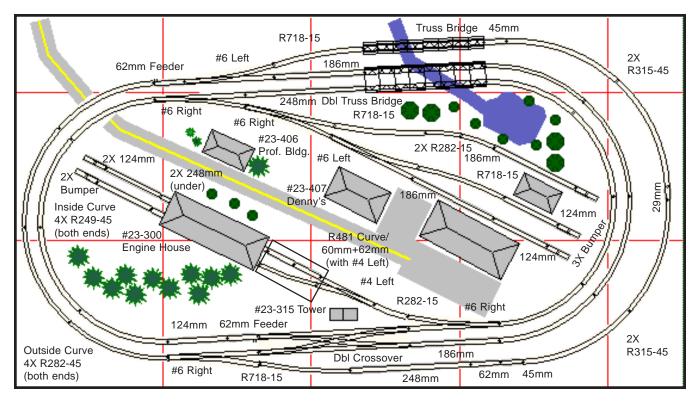

## ~~ Amherst 2005 ~~

The overall table size of this layout is 4' 6" X 2' 6". It is a variation of a basic two-track oval but with some interesting elements. The bridges, double crossover and inside yards all add realism exponentially to this little layout.

It is suggested this layout to be built on 2" foam insulation. Cut down into the foam to make the pond and creek. Slightly elevate the outermost curve on the right end using Woodland Scenics foam risers for appearance of varied topography.

Operating into inner "yard" tracks or operation under DCC may require additional Feeder Tracks and/or #24-818 Terminal Unijoiners.

It is recommended the layout be operated with (2) #22-014 KATO Power Packs, although other power packs can also be used. If using power pack from another manufacturer, (2) #24-843 Adapter Cords are recommended for simplified connection between pack and Feeder Tracks.

To operate turnouts and Double Crossover electrically, use (6) #24-840 Turnout Control Switches. (1) #24-842 DC Converter will also be required if not using KATO Power Pack. #24-841 Turnout Extension Cords may also be necessary.

| Item #                                                 | <u>Description</u>          | # Pieces   |
|--------------------------------------------------------|-----------------------------|------------|
| 20-000                                                 | 248mm Straight Track        | 4 (1 pkg)  |
| 20-010                                                 | 186mm Straight Track        | 4 (1 pkg)  |
| 20-020                                                 | 124mm Straight Track        | 5 (2 pkgs) |
| 20-040                                                 | 62mm Straight Track         | 1 (1 pkg)  |
| 20-041                                                 | 62mm Feeder Track           | 2 (2 pkgs) |
| 20-04X                                                 | Bumper                      | 5 (3 pkgs) |
| 20-091                                                 | Track Assortment Set        | (1 set)    |
|                                                        | 45mm from 20-091            | 2          |
|                                                        | 29mm from 20-091            | 1          |
| 20-100                                                 | R249-45 Curved Track        | 8 (2 pkgs) |
| 20-110                                                 | R282-45 Curved Track        | 8 (2 pkgs) |
| 20-111                                                 | R282-15 Curved Track        | 3 (1 pkg)  |
| 20-120                                                 | R315-45 Curved Track        | 4 (1 pkg)  |
| 20-150                                                 | R718-15 Curved Track        | 4 (1 pkg)  |
| 20-202                                                 | #6 Ele. Turnout Left        | 2 (2 pkgs) |
| 20-203                                                 | #6 Ele. Turnout Right       | 4 (4 pkgs) |
| 20-210                                                 | Double Crossover            | 1 (1 pkg)  |
| 20-220                                                 | #4 Ele. Turnout Left        | 1 (1 pkg)  |
|                                                        | (includes accessory pieces) |            |
| 20-431                                                 | Truss Bridge                | 1 (1 pkg)  |
| 20-435                                                 | Double Track Truss Bridge   | 1 (1 pkg)  |
| Some pieces from multi-piece packages will be surplus. |                             |            |

Some pieces from multi-piece packages will be surplus. Indicated structures in plan are suggestion only.