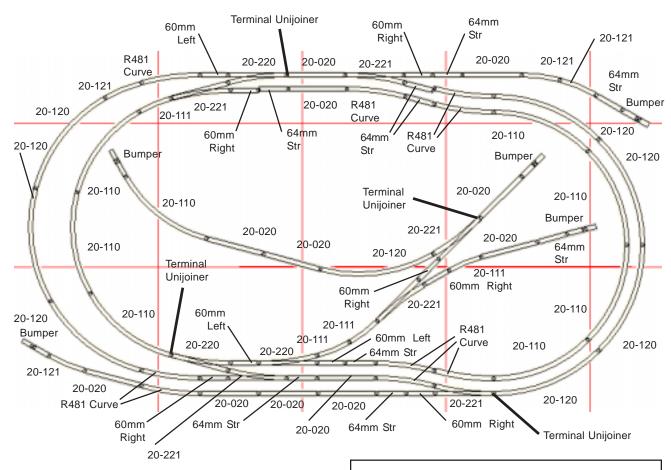

## "The Cheap & Nothing Wasted II"

This is a slightly different version of the Cheap & Nothing Wasted that you may have seen before, primarily because there were several left-over ("wasted") pieces from the packages of straight and curved track used with the original design. The most significant change is the lengthening of the left spur track in the middle of the plan. Despite the slight modifications, the plan still fits a 30" X 54" tabletop.

The pieces identified above as R481 Curve, 64mm Str (Straight) and 60mm Left/Right are actually accessory tracks included with the #4 Turnout. There is no need to look to buy these sections separately, and, subsequently, they are not listed in the Item List to the right.

It is important to note the proper placement of the #24-818 Terminal Unijoiners for operation of the layout.

| 20-020<br>20-04X<br>20-110<br>20-111<br>20-120<br>20-121<br>20-220<br>20-221 | Item Description 124mm Straight Track Bumper Track (choice of 3 styles) R282-45 Curved Track R282-15 Curved Track R315-45 Curved Track R315-15 Curved Track #4 Electric Turnout Left #4 Electric Turnout Right | # Pieces<br>12 (3 pkgs)<br>5 (3 pkgs)<br>8 (2 pkgs)<br>4 (1 pkg)<br>8 (2 pkgs)<br>4 (1 pkg)<br>3 (3 pkgs)<br>6 (6 pkgs) |
|------------------------------------------------------------------------------|----------------------------------------------------------------------------------------------------------------------------------------------------------------------------------------------------------------|-------------------------------------------------------------------------------------------------------------------------|
| 20-220                                                                       | #4 Electric Turnout Left                                                                                                                                                                                       | 3 (3 pkgs)                                                                                                              |

#4 Turnouts include Accessory Track pieces 60mm Left/ Right, 64mm Straight (Str) and R481-15 Curve. Use these pieces where indicated in plan.

#22-014 KATO Power Pack is recommended for operation of this layout. Connect Terminal Unijoiners into two of the 3-Way Extension Cords, connect those two into the third 3-Way Cord and plug cord into back of power pack. If using power pack other than KATO, use #24-843 Adapter Cord to make connection to pack.